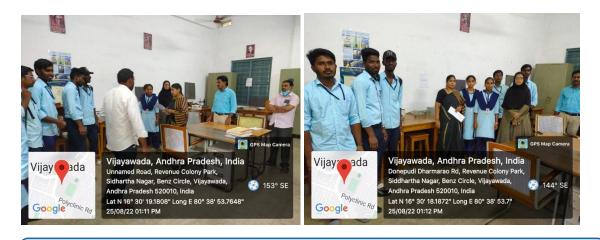

The Department of Physics has arranged a field trip to II B.Sc Students who are interested to continue their internship in research labs on 25<sup>th</sup> August 2022 at Research Labs of P.B.Siddhartha College of Arts & Science, Vijayawada. The faculty of both UG and PG department explained each and every instrument very patiently. The students visited ultrasonic interferometer, glass making furnaces, thin film making furnaces, susceptibility measurement apparatus etc in the labs.

Dr.P.B.Sandhya Sri, Lecture in Physics with Students at Ultrasonics Lab at PB Siddhartha College, Vijayawada

Dr.P.B.Sandhya Sri, Lecture in Physics with Students at thin film making furnace at Material Science Laboratory