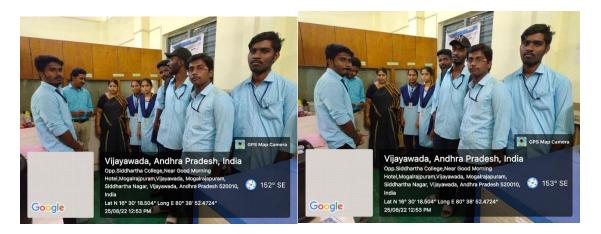

The Department of Physics has arranged a field trip to II B.Sc Students who are interested to continue their internship in research labs on 25<sup>th</sup> August 2022 at Research Labs of P.B.Siddhartha College of Arts & Science, Vijayawada. The faculty of both UG and PG department explained each and every instrument very patiently. The students visited ultrasonic interferometer, glass making furnaces, thin film making furnaces, susceptibility measurement apparatus etc in the labs.

Dr.P.B.Sandhya Sri, Lecture in Physics with Students at Ultrasonics Lab at PB Siddhartha College, Vijayawada

Dr.P.B.Sandhya Sri, Lecture in Physics with Students at thin film making furnace at Material Science Laboratory